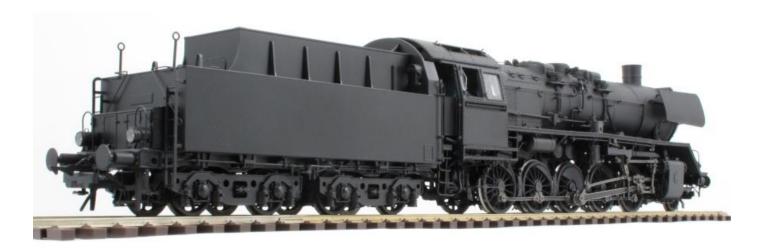

#### LENZ 20429-30: Locomotive BR 50 "all in black"

We requested last year to Lenz the manufacturing of a neutral black release of its BR 50, in order to have a simple base for a 1-150Z de la SNCF, a typical locomotive of the post WW2 era. The boiler is the former one and equipped with 1 steam dome and 2 sand domes.

### **Model features:**

- Full DCC Digital function (Can be run on 12v DC analog but with limited function)
- Controllable sound functions. Running Sounds can be switched on or off on F3.
- 2 speakers one near the cylinders and another in the tender.
- Direction dependant headlights. Cab light. Service lighting under the running boards.
- High Quality Maxon Motor, silent running.
- Boiler, Loco frames, Tender frames, Cylinders, valve gear and wheels all made from metal.
- 1/45<sup>ème</sup> scale- Overall Lenght: 510 mm Model weight 1,896g
- Minimum Radius 914mm (Lenz R1)
- Digital uncoupling front and rear. Screw coupling provided
- Correct loco to tender coupling distance. Coupling is designed to separate easily.
- Synchronised smoke generator.
- USP (Uninterrupted Power Supply) and energy storage.
- Recommended retail price: 1749€ TTC including VAT