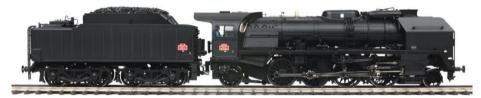

#### LENZ 20429-30: Locomotive BR 50 "all in black"

We requested last year to Lenz the manufacturing of a neutral black release of its BR 50, in order to have a simple base for a 1-150Z de la SNCF, a typical locomotive of the post WW2 era. The boiler is the former one and equipped with 1 steam dome and 2 sand domes.

### **Model features:**

- Full DCC Digital function (Can be run on 12v DC analog but with limited function)
- Controllable sound functions. Running Sounds can be switched on or off on F3.
- 2 speakers one near the cylinders and another in the tender.
- Direction dependant headlights. Cab light. Service lighting under the running boards.
- High Quality Maxon Motor, silent running.
- Boiler, Loco frames, Tender frames, Cylinders, valve gear and wheels all made from metal.
- 1/45<sup>ème</sup> scale- Overall Lenght: 510 mm Model weight 1,896g
- Minimum Radius 914mm (Lenz R1)
- Digital uncoupling front and rear. Screw coupling provided
- Correct loco to tender coupling distance. Coupling is designed to separate easily.
- Synchronised smoke generator.
- USP (Uninterrupted Power Supply) and energy storage.
- Recommended retail price: 1749€ TTC including VAT