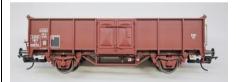

Prix: **89,00** € TTC

SCHNELLENKAMP

UIC-ORE SNCF gondola,

1964- 1968

Prix: **140,00** € TTC

**BRAWA** Réf. **37266** :

SNCF / Lambiotte, era 3.

Prix: **89,00** € TTC