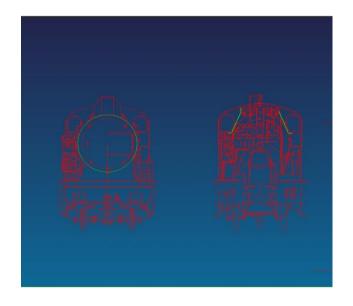

#### « 140 C » PROJET

Design is on the way, weekly contacts occur with the manufacturer before the Chinese New Year Holidays. The very first 2D draft drawings are done but there is a lot of work before they could be forwarded to us for validation.

Now, 221 locomotives are ordered by the contributors. It is a lot for a first project driven by a young company but not enough to pay it all, what needs around 400 orders. Please, don't hesitate to speak about this project around you and help your friends to take their supporting decision!