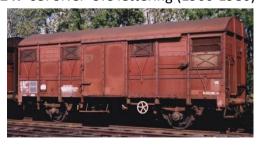

### LENZ 42247-XX: Gs4-02 SNCF covered van

This car was built in more than 20000 units from 1964 (SNCF - RENFE - CFL) according to UIC standards. This is a picture of the first injected shell of this model, produced in partnership with Lenz and Hobby 66, its French distributor: