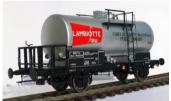

Prix: **89,00** € TTC

SCHNELLENKAMP

UIC-ORE SNCF gondola,

1964- 1968

Prix: **140,00** € TTC

**BRAWA** Réf. **37266** :

SNCF / Lambiotte, era 3.

Prix: **89,00** € TTC