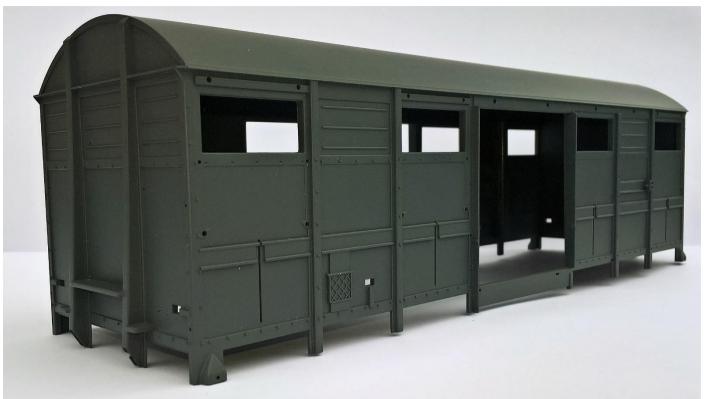

### LENZ 42247-XX: Gs4-02 SNCF covered van

This car was built in more than 20000 units from 1964 (SNCF - RENFE - CFL) according to UIC standards. This is a picture of the first injected shell of this model, produced in partnership with Lenz and Hobby 66, its French distributor:

The model will be available in July 2019 et 3 item numbers are planned:

**42247-01**: SNCF era 3 (1964-1966)

42247-02: Provence-Express 1964

42247-03: SNCF UIC lettering (1966-1980)

The model is reduced at 1/45 scale and offers all the usual features of Lenz cars: highly detailed body, sprung buffers, operating doors and flaps, frame of metal, screw or Lenz couplers.... The price should stay between 140 and 150 euros including VAT.