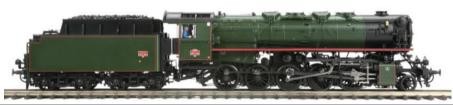

#### LENZ 20429-30: Locomotive BR 50 "all in black"

We requested last year to Lenz the manufacturing of a neutral black release of its BR 50, in order to have a simple base for a 1-150Z de la SNCF, a typical locomotive of the post WW2 era. The boiler is the former one and equipped with 1 steam dome and 2 sand domes.

### **Model features:**

- Full DCC Digital function (Can be run on 12v DC analog but with limited function)
- Controllable sound functions. Running Sounds can be switched on or off on F3.
- 2 speakers one near the cylinders and another in the tender.
- Direction dependant headlights. Cab light. Service lighting under the running boards.
- High Quality Maxon Motor, silent running.
- Boiler, Loco frames, Tender frames, Cylinders, valve gear and wheels all made from metal.
- 1/45<sup>ème</sup> scale- Overall Lenght: 510 mm Model weight 1,896g
- Minimum Radius 914mm (Lenz R1)
- Digital uncoupling front and rear. Screw coupling provided
- Correct loco to tender coupling distance. Coupling is designed to separate easily.
- Synchronised smoke generator.
- USP (Uninterrupted Power Supply) and energy storage.
- Recommended retail price: 1749€ TTC including VAT