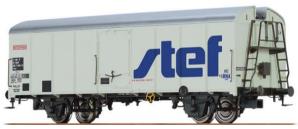

Réf. 37216, Reefer car SNCF STEF, marquage UIC

Prix: 125,00 € TTC

Réf. 37265: SNCF / Naphtachimie, époque 3.

Prix: **115,00** € TTC

Réf. 37264: SNCF / Ugilor, époque 3.

Prix: **115,00** € TTC

Réf. 37266: SNCF / Lambiotte, époque 3.