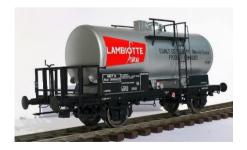

Réf. 37216, Reefer car SNCF STEF, marquage UIC

Prix: 125,00 € TTC

Réf. 37265: SNCF / Naphtachimie, époque 3.

Prix: **115,00** € TTC

Réf. 37264: SNCF / Ugilor, époque 3.

Prix: **115,00** € TTC

Réf. 37266: SNCF / Lambiotte, époque 3.

Prix: **115,00** € TTC