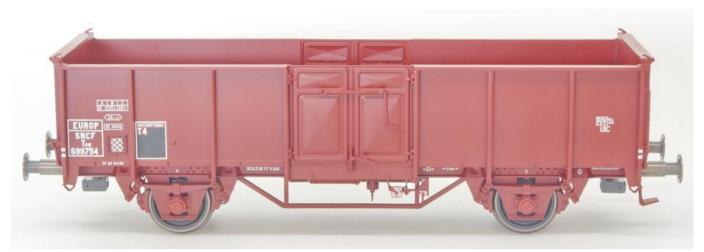

## **TM-DEBRUSH:**

We received some « Potasse d'Alsace » gondolas, painted and lettered by the German craftsman Thorsten Münsterkötter on the famous K25 Schnellenkamp's model, available in two versions.

Standard version

Price: **149,00** TTC

Weathered version

Price: **169,00** TTC