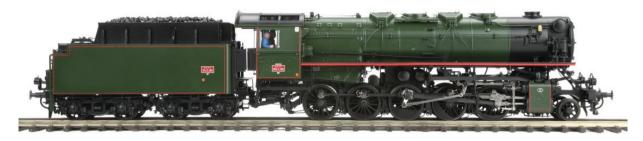

#### MTH:

International political gesticulations underway raise fears of new customs rules for products imported from the USA...

So maybe it's still time to take advantage of current prices of the latest European stock items in Columbia! CHREZO bought most of theim all!

Item Nr. 22-3528-2 : locomotive 150X198 SNCF, 2-rails Fine Scale, 1400,00 € (3 pieces)

Item Nr. 22-60027 : OCEM SNCF 1962 set, 2 rails Fine Scale, 500,00 € (5 pieces)

Item Nr. 20-60018: Rheingold DRG 1928 set, 2 rails Fine Scale, 500,00 € (3 pieces)

All these items are now in stock at CHREZO shop and definitely sold out in MTH warehouse

More, 2 models of SNCF 141P steamer from Chaumont shed, black livery without stripes, item Nr 22-3488-2, are now in stock, unit price 1450,00 € (all these MTH items prices are including VAT – 17.00 € shipping fee to E.U. countries)