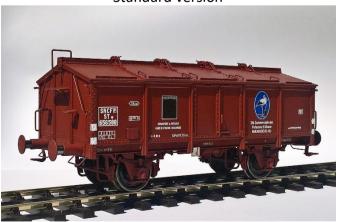

## **TM-DEBRUSH:**

We received some « Potasse d'Alsace » gondolas, painted and lettered by the German craftsman Thorsten Münsterkötter on the famous K25 Schnellenkamp's model, available in two versions.

Standard version

Price: **149,00** TTC

Weathered version

Price: **169,00** TTC