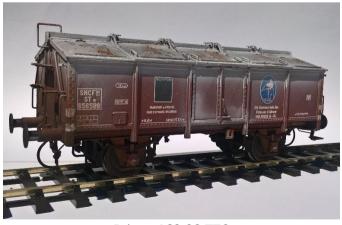

## **TM-DEBRUSH:**

We received some « Potasse d'Alsace » gondolas, painted and lettered by the German craftsman Thorsten Münsterkötter on the famous K25 Schnellenkamp's model, available in two versions.

Standard version

Price: **149,00** TTC

Weathered version

Price: **169,00** TTC