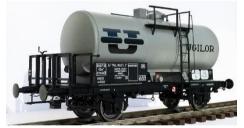

Réf. 37216, Reefer car SNCF STEF, marquage UIC

Prix: 125,00 € TTC

Réf. 37265: SNCF / Naphtachimie, époque 3.

Prix: **115,00** € TTC

Réf. 37264: SNCF / Ugilor, époque 3.

Prix: **115,00** € TTC

Réf. 37266: SNCF / Lambiotte, époque 3.