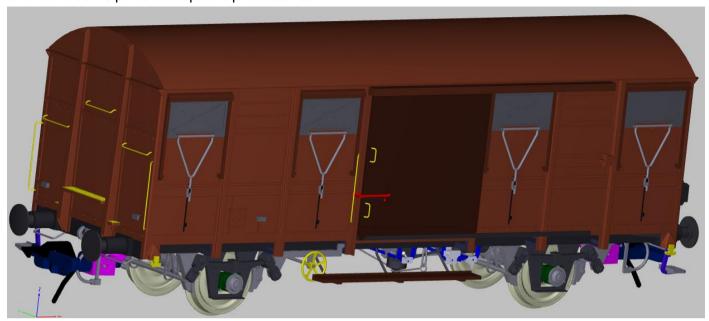

# **LENZ**:

With our partner Hobby 66, its french distributor, we have validated many projects. The **Gs4-02** freight van design is now agreed and the model should as seducing as the Gs4-01 was two years ago. Lenz makes a real effort and some parts as steps are photoetched.

The first decorated shells of the SNCF Prussian cars were shown to us last week. The yellow black umbered lettering is really amazing. However, we asked a little bit more orange yellow. Manufacturing runs are limited to 50 pieces of each item: it's better to book...