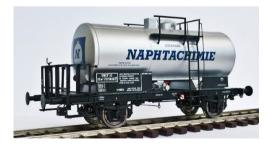

Réf. 37216, Reefer car SNCF STEF, marquage UIC

Prix: 125,00 € TTC

Réf. 37265: SNCF / Naphtachimie, époque 3.

Prix: **115,00** € TTC

Réf. 37264: SNCF / Ugilor, époque 3.

Prix: **115,00** € TTC

Réf. 37266: SNCF / Lambiotte, époque 3.