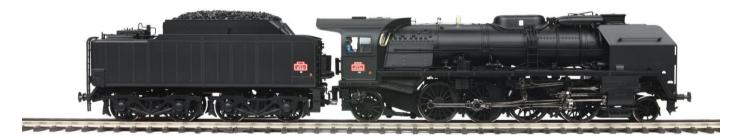

#### **SCHNELLENKAMP:**

The SNCF ex-Ulm run (250 pieces) was successfully welcome by you and only 7 models are still available in shop!

Item Nr S63227-2: pre-UIC SNCF letterings, black frame and red body.

Unit price: 160,00 € incl. VAT

The **UIC gondola sample** in SNCF 1962-1968 was shown in Quai-Zéro and 70 pieces are booked yet: only 30 pieces are still available in CHREZO shop, at the unit price of **140,00** € including VAT.

Unfortunatly, it is too late to design other liveries as the former « brun unifié » or the last UIC lettered : the manufacturing is now on the way!