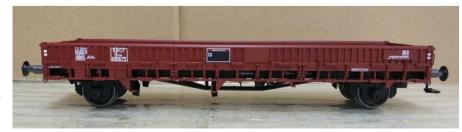

#### **SCHNELLENKAMP:**

The SNCF ex-Ulm run (250 pieces) was successfully welcome by you and only 7 models are still available in shop!

Item Nr S63227-2: pre-UIC SNCF letterings, black frame and red body.

Unit price: 160,00 € incl. VAT

The **UIC gondola sample** in SNCF 1962-1968 was shown in Quai-Zéro and 70 pieces are booked yet: only 30 pieces are still available in CHREZO shop, at the unit price of **140,00** € including VAT.