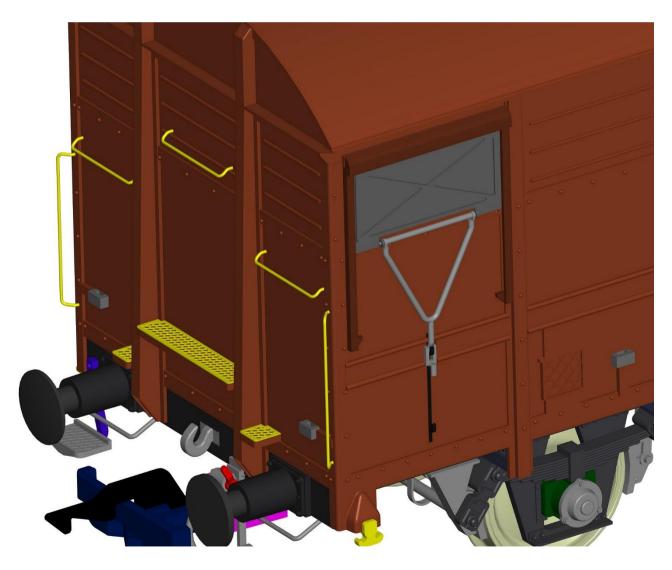

# **LENZ**:

With our partner Hobby 66, its french distributor, we have validated many projects. The **Gs4-02** freight van design is now agreed and the model should as seducing as the Gs4-01 was two years ago. Lenz makes a real effort and some parts as steps are photoetched.

The first decorated shells of the SNCF Prussian cars were shown to us last week. The yellow black umbered lettering is really amazing. However, we asked a little bit more orange yellow. Manufacturing runs are limited to 50 pieces of each item: it's better to book...